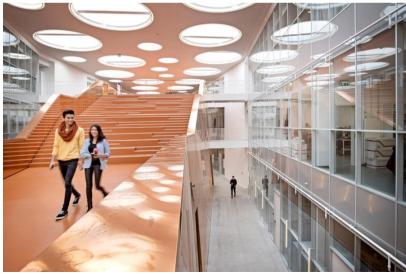

#### Fields study:

- -Humanities
- -Business and Social sciences
- Engineering
  - -Bachelor studies
  - -Master studies (offered in English)

As an exchange or a guest student, you can only follow courses at master level if you have completed what compares to 180 ECTS credits (i.e. three years of studies) of relevant courses at university level.